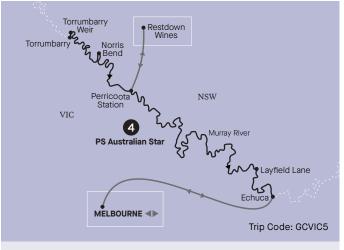

## **Murray River Getaway**

#### 4 days Echuca Return

Departures: August 2025 to May 2026.

- Three nights aboard PS Australian Star.
- Experiences in two destinations.
- Locally inspired dining a total of eight meals and a wide range of onboard beverages.
- Services of an APT Tour Director.
- Indulge in wine tastings at St Anne's.
- From \$3,295\* per person, twin share.

#### Save up to \$500 per couple\*

For nearly a century, APT has been creating luxury travel experiences like no other with a range of travel styles including river and coastal cruising, rail journeys, private air tours and 4WD adventures. With our award-winning luxury river ships, unrivalled personalised service, expert local travel guides and Signature Experiences, APT will ensure you discover the world in a whole new way.