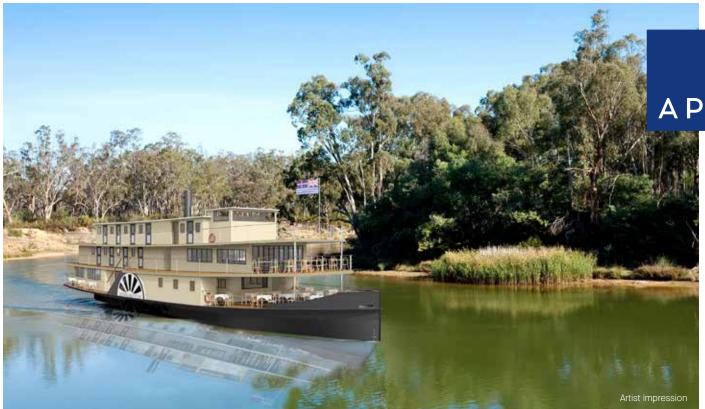

## **Retreat to the Murray**

8 days Echuca Return Departures: June 2025 to May 2026.

- Seven nights aboard the PS Australian Star.
- Experiences in six destinations.
- Locally inspired dining a total of 21 meals and a wide range of onboard beverages.
- Services of an APT Tour Director.
- Savour a two-course lunch at the Mill.
- Owner-led guided tour of Restdown Wines and Walking Trail, followed by a delicious lunch.
- Riverside BBQ dining under the stars, complete with live entertainment and a crackling campfire.
- From \$7,795\* per person, twin share.