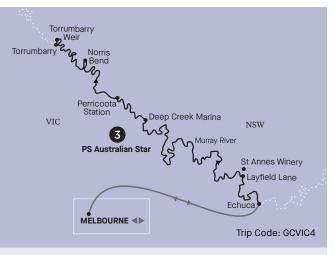

## **Murray River Escape**

#### 5 days Echuca Return

Departures: August 2025 to May 2026.

- Four nights aboard PS Australian Star.
- Experiences in three destinations.
- Locally inspired dining a total of 12 meals and a wide range of onboard beverages.
- Services of an APT Tour Director.
- Exclusive round-trip coach transportation to Melbourne.
- From \$4,495\* per person, twin share.

#### Save up to \$500 per couple\*